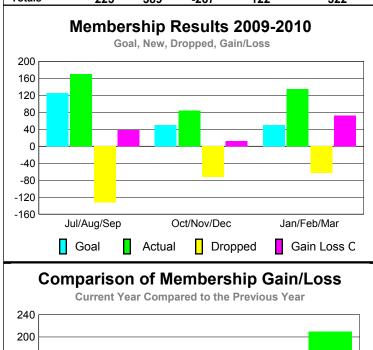

## Club Results 2009-2010 Goal, New, Dropped, Gain/Loss Jul/Aug/Sep Oct/Nov/Dec Jan/Feb/Mar Goal Actual Dropped Gain Loss C