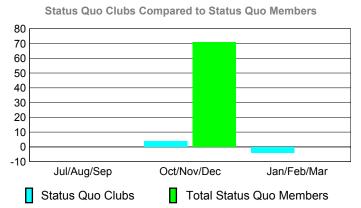

| 0                                |
| Oct/Nov/Dec | 1                                | 0                             | 0                                 | 0                                | 3                                |
| Jan/Feb/Mar | 0                                | 2                             | -3                                | -1                               | 7                                |
| Totals      | 6                                | 4                             | -3                                | 1                                | 10                               |

**CLUBS** 

## Club Results 2009-2010 Goal, New, Dropped, Gain/Loss Jul/Aug/Sep Oct/Nov/Dec Jan/Feb/Mar Goal Actual Dropped Gain Loss C



## YTD Status Quo Clubs 2009-2010







## **Gender Comparison 2009-2010**

Oct/Nov/Dec

Jan/Feb/Mar

Previous Year