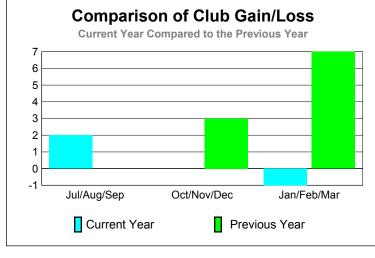

160 120

80

40

Jul/Aug/Sep

Current Year

GMT: KAMLESH JAIN Location: INDIA GMT CA: 6

|             | <u>Club</u> Results<br>2009-2010 |                               |                                   |                                  | <u>Clubs</u><br>2008-2009        |
|-------------|----------------------------------|-------------------------------|-----------------------------------|----------------------------------|----------------------------------|
| Month       | New<br>Club<br>Goal              | Actual<br>New<br><u>Clubs</u> | Actual<br>Dropped<br><u>Clubs</u> | Gain/<br>Loss of<br><u>Clubs</u> | Gain/<br>Loss of<br><u>Clubs</u> |
| Jul/Aug/Sep | 5                                | 2                             | 0                                 | 2                                | 0                                |
| Oct/Nov/Dec | 1                                | 0                             | 0                                 | 0                                | 3                                |
| Jan/Feb/Mar | 0                                | 2                             | -3                                | -1                               | 7                                |
| Totals      | 6                                | 4                             | -3                                | 1                                | 10                               |