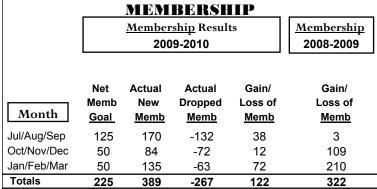

160 120

80

40

Jul/Aug/Sep

Current Year

GMT: KAMLESH JAIN Location: INDIA GMT CA: 6

|             | <u>Club</u> Results<br>2009-2010 |                               |                                   |                                  | <u>Clubs</u><br>2008-2009        |
|-------------|----------------------------------|-------------------------------|-----------------------------------|----------------------------------|----------------------------------|
| Month       | New<br>Club<br>Goal              | Actual<br>New<br><u>Clubs</u> | Actual<br>Dropped<br><u>Clubs</u> | Gain/<br>Loss of<br><u>Clubs</u> | Gain/<br>Loss of<br><u>Clubs</u> |
| Jul/Aug/Sep | 5                                | 2                             | 0                                 | 2                                | 0                                |
| Oct/Nov/Dec | 1                                | 0                             | 0                                 | 0                                | 3                                |
| Jan/Feb/Mar | 0                                | 2                             | -3                                | -1                               | 7                                |
| Totals      | 6                                | 4                             | -3                                | 1                                | 10                               |