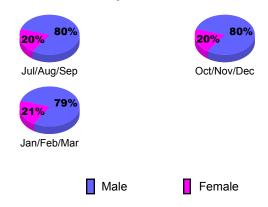

| 0                             | 0                                 | 0                                | 3                                |
| Jan/Feb/Mar | 0                                | 2                             | -3                                | -1                               | 7                                |
| Totals      | 6                                | 4                             | -3                                | 1                                | 10                               |

**CLUBS** 

## Club Results 2009-2010 Goal, New, Dropped, Gain/Loss Jul/Aug/Sep Oct/Nov/Dec Jan/Feb/Mar Goal Actual Dropped Gain Loss C



## YTD Status Quo Clubs 2009-2010







## **Gender Comparison 2009-2010**

Oct/Nov/Dec

Jan/Feb/Mar

Previous Year